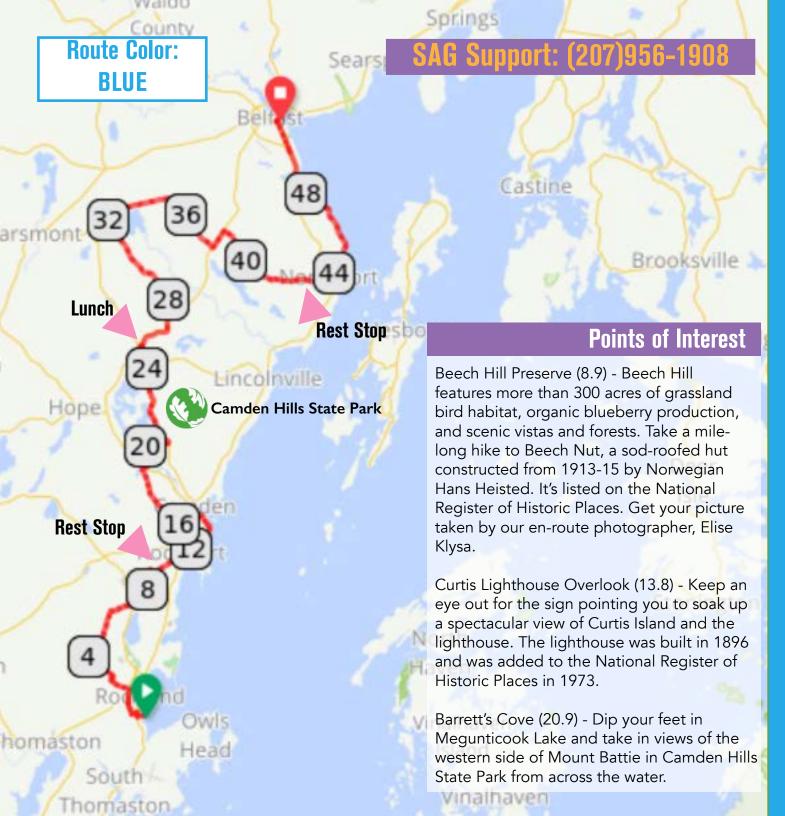

# Day 5 September 12, 2019 Rockland > Belfast

## 51.7 Miles 3,362 Vert. Ft.

Start Snow Marine Park

Rest Stop Rockport Marine Park (11.1mi)

Lunch Stop Lincolnville Community Center (25.2mi)

> Rest Stop Wentworth Family Grocery (43.5mi)

> > Finish Steamboat Landing

#### **Route Description**

Today, the ride heads north up the coast from Rockland to Belfast. Early in the ride is our last professional photo spot at Beech Hill Preserve, so be sure to stop and stretch those legs while taking in some amazing views! Check out some quintessential Maine coastal sights and scents as we cross through Rockport and Camden and get a view of Curtis Lighthouse. We'll turn inland a bit to ride past Megunticook Lake and through the town of Belmont before turning east again to ride along the beautiful Shore Rd. in Northport and end the day in Belfast.