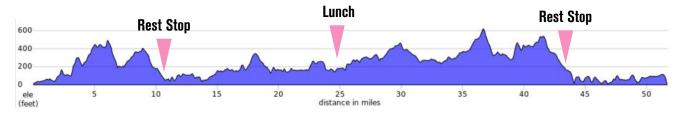

Commercial St                    | 0.2  |
|   | 74. | 51.7 | 0.2  | Q        | End of route                            | 0.0  |

8.1 miles. +468/-607 feet

#### **Route Description**

Today, the ride heads north up the coast from Rockland to Belfast. Early in the ride is our last professional photo spot at Beech Hill Preserve, so be sure to stop and stretch those legs while taking in some amazing views! Check out some quintessential Maine coastal sights and scents as we cross through Rockport and Camden and get a view of Curtis Lighthouse. We'll turn inland a bit to ride past Megunticook Lake and through the town of Belmont before turning east again to ride along the beautiful Shore Rd. in Northport and end the day in Belfast.

#### **Elevation Profile**

### SAG Support: (207) 956-1908





Maine Beer Company

Do what's right.