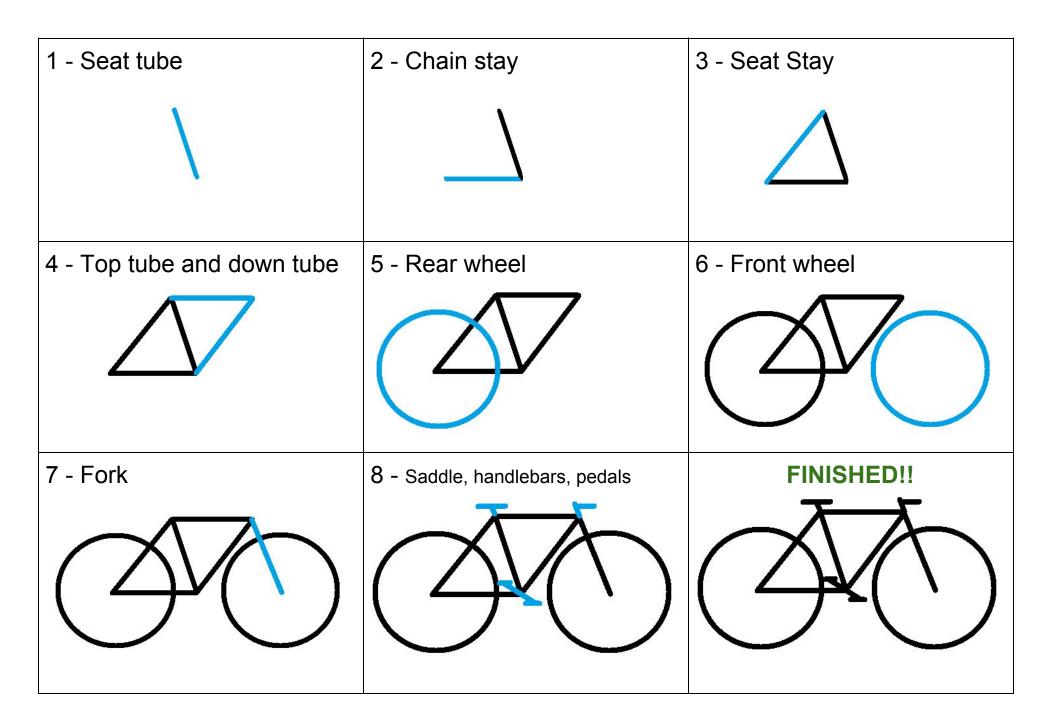

## How to Draw a Bicycle Man Seasy Steps

<u>FIRST</u>: Go grab a pen and some paper and try this: Using only your memory, draw a bicycle.

Drawing a bicycle from memory is harder than it sounds! Only about 25% manage to accurately sketch a bike. Check out what the other 75% sometimes look like: <a href="mailto:gianlucagimini.it/prototypes/velocipedia.html">gianlucagimini.it/prototypes/velocipedia.html</a>

<u>SECOND</u>: Give it another go by following the guide on the next page. How does this drawing compare to your first sketch?

CREDIT: Original drawings by John "not-an-artist" Brooking